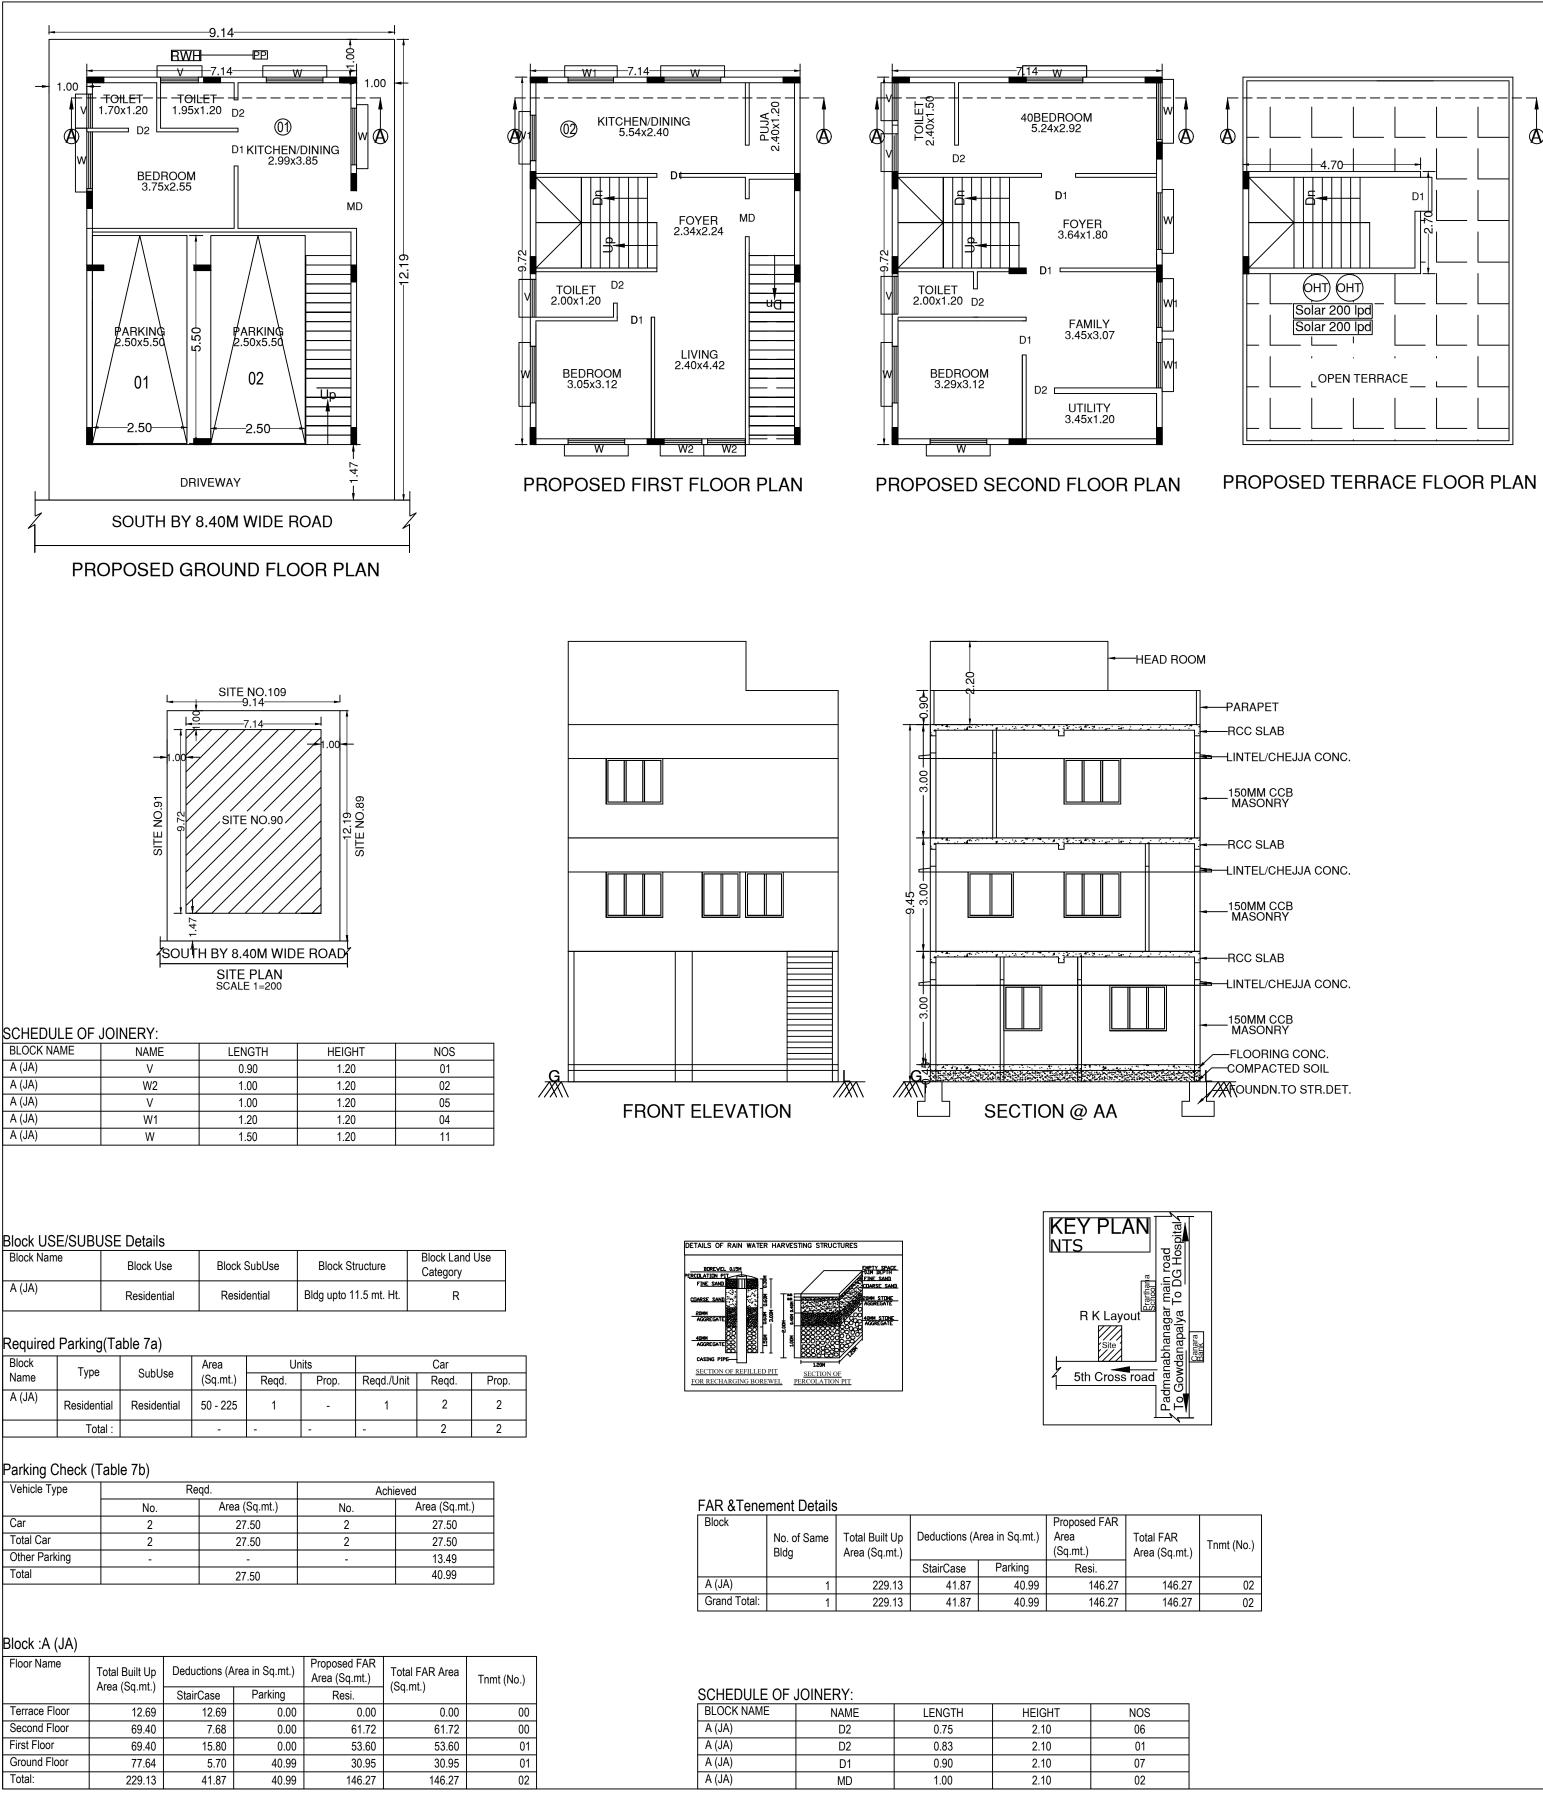

| d FAR  | Total FAR<br>Area (Sq.mt.) | Tnmt (No.) |
|--------|----------------------------|------------|
| si.    |                            |            |
| 146.27 | 146.27                     | 02         |
| 146.27 | 146.27                     | 02         |